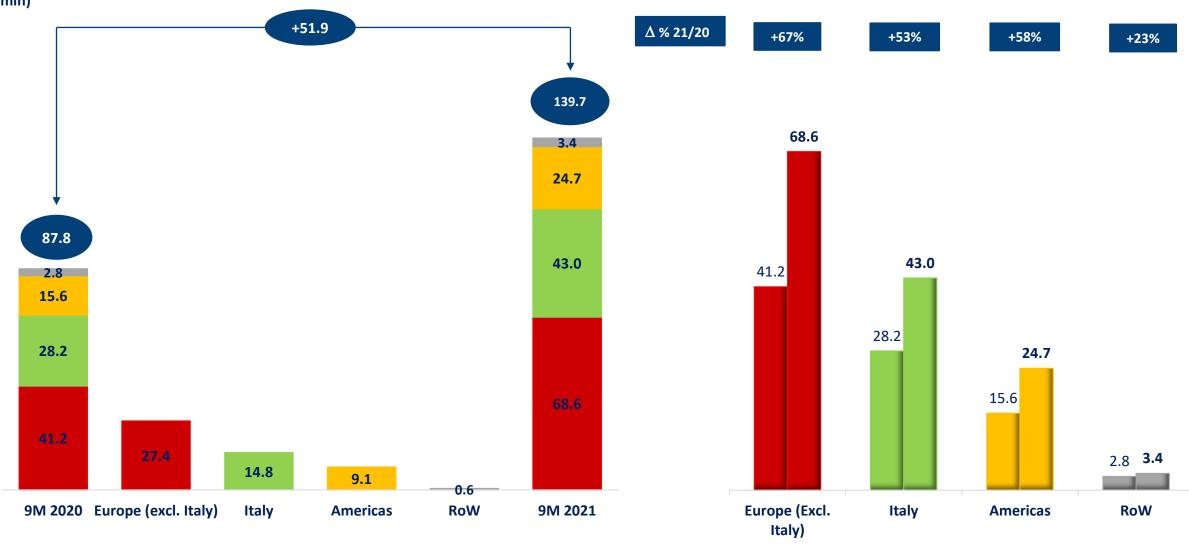

# **9M 2021 SALES BY REGION**

(€ mln)

### **SALES - BREAKDOWN**

### 9M 2021

9M 2020