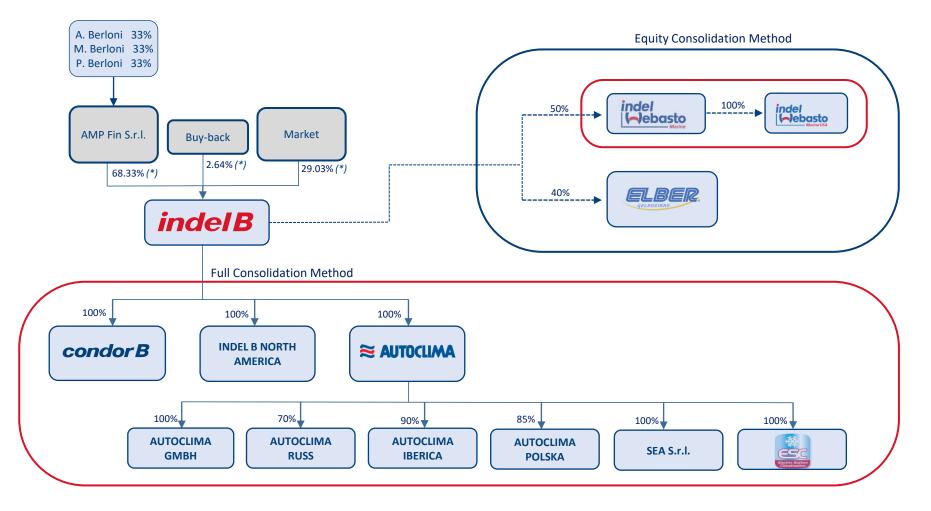

#### Shareholding Structure (situation updated as of October 27<sup>th</sup>, 2021)

# **9M 2021 CONSOLIDATED SALES REVENUES** 29 OCTOBER 2021

Note: ESC has been acquired on January 18<sup>th</sup>, 2021 – SEA S.r.l. has been acquired on May 10<sup>th</sup>, 2021

(\*) data updated to October 27<sup>th</sup>, 2021